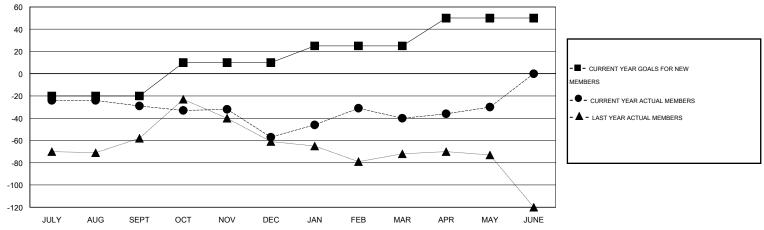

## GMT: HARVEY WHITLEY

| LOCATION FLORIDA |  |
|------------------|--|
|------------------|--|

| Clubs                 |                  |           |                  |                  | Members       |                    |                                     |                    |                  |
|-----------------------|------------------|-----------|------------------|------------------|---------------|--------------------|-------------------------------------|--------------------|------------------|
| RESULTS FOR 2015-2016 |                  |           |                  |                  |               |                    |                                     |                    |                  |
| QUARTER               | NEW CLUB<br>GOAL | NEW CLUBS | DROPPED<br>CLUBS | NET<br>GAIN/LOSS | QUARTER       | NEW MEMBER<br>GOAL | CHARTER AND<br>NEW MEMBERS<br>ADDED | DROPPED<br>MEMBERS | NET<br>GAIN/LOSS |
| JULY/AUG/SEPT         | 0                | 0         | 0                | 0                | JULY/AUG/SEPT | -20                | 26                                  | 55                 | -29              |
| OCT/NOV/DEC           | 1                | 0         | 1                | -1               | OCT/NOV/DEC   | 30                 | 35                                  | 63                 | -28              |
| JAN/FEB/MAR           | 0                | 0         | 1                | -1               | JAN/FEB/MAR   | 15                 | 56                                  | 39                 | 17               |
| APR/MAY/JUNE          | 1                | 0         | 0                | 0                | APR/MAY/JUNE  | 25                 | 42                                  | 32                 | 10               |