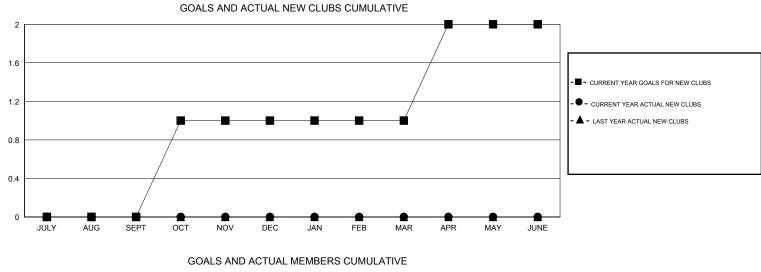

## GMT: HARVEY WHITLEY

| LOCATION FLORIDA |  |
|------------------|--|
|------------------|--|

| Clubs                 |                  |           |                  |                  | Members       |                    |                                     |                    |                  |
|-----------------------|------------------|-----------|------------------|------------------|---------------|--------------------|-------------------------------------|--------------------|------------------|
| RESULTS FOR 2015-2016 |                  |           |                  |                  |               |                    |                                     |                    |                  |
| QUARTER               | NEW CLUB<br>GOAL | NEW CLUBS | DROPPED<br>CLUBS | NET<br>GAIN/LOSS | QUARTER       | NEW MEMBER<br>GOAL | CHARTER AND<br>NEW MEMBERS<br>ADDED | DROPPED<br>MEMBERS | NET<br>GAIN/LOSS |
| JULY/AUG/SEPT         | 0                | 0         | 0                | 0                | JULY/AUG/SEPT | -20                | 26                                  | 55                 | -29              |
| OCT/NOV/DEC           | 1                | 0         | 1                | -1               | OCT/NOV/DEC   | 30                 | 35                                  | 63                 | -28              |
| JAN/FEB/MAR           | 0                | 0         | 1                | -1               | JAN/FEB/MAR   | 15                 | 56                                  | 39                 | 17               |
| APR/MAY/JUNE          | 1                | 0         | 0                | 0                | APR/MAY/JUNE  | 25                 | 42                                  | 32                 | 10               |